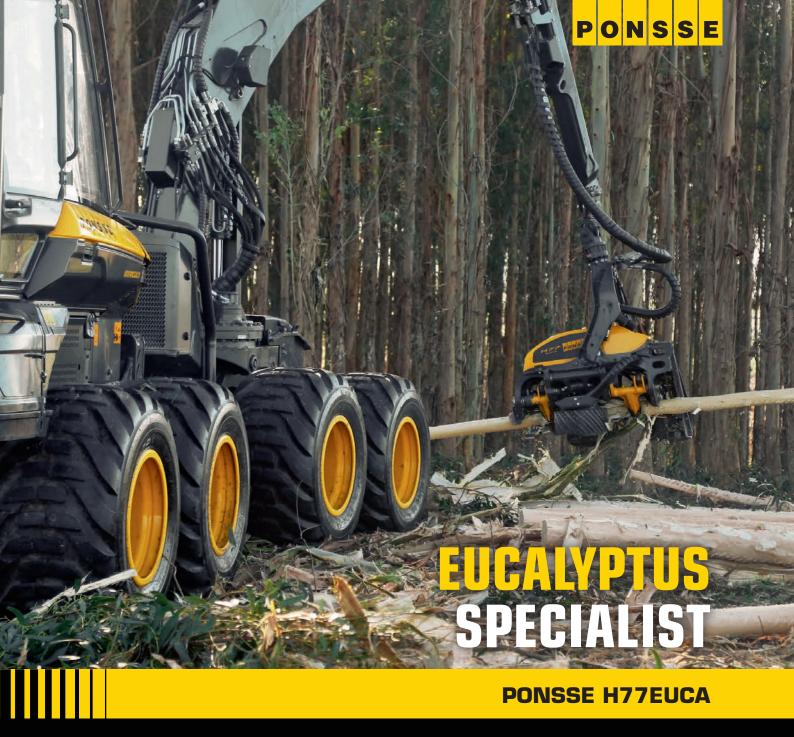

PONSSE H77euca harvester head is designed for maximum performance and durability in demanding work. Fluent debarking, easy operating and simple maintenance ensure high performance and productivity also in the long term.

PONSSE H77euca harvester head is specially designed for efficient harvesting of eucalyptus – without compromises. The geometry and technical features have been chosen to maximize productivity through effective debarking, strong feeding and fast sawing. Also durability and easy maintenance are key factors in the new design.

## **PONSSE H77EUCA**

- » For PONSSE Ergo, ScorpionKing and track based machines over 20 tons
- A powerful and robust debarking head a kit for conventional logging also available
- » Variable geometry of feed rollers to optimize feeding in all dimensions
- » Fast and strong feeding, extremely fast cutting
- Strong, cast delimbing blades with extended tips for easy picking up of trees
- » Easy settings through PONSSE Opti4G control system