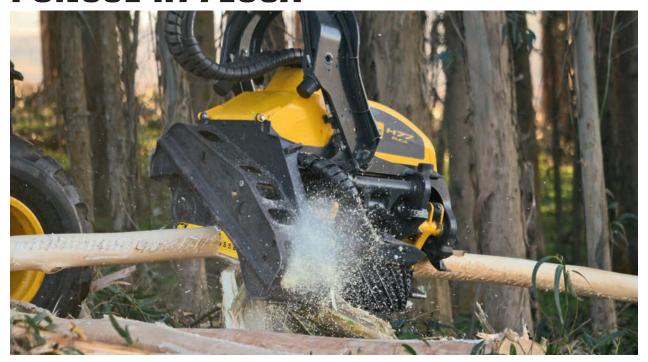

## **PONSSE H77EUCA**

- » For PONSSE Ergo, ScorpionKing and track based machines over 20 tons
- A powerful and robust debarking head a kit for conventional logging also available
- » Variable geometry of feed rollers to optimize feeding in all dimensions
- » Fast and strong feeding, extremely fast cutting
- Strong, cast delimbing blades with extended tips for easy picking up of trees
- » Easy settings through PONSSE Opti4G control system

| SAW UNIT:           |        |
|---------------------|--------|
| Hydraulic chain saw |        |
| Saw bar length:     | 750 mm |
| Cutting diameter:   | 640 mm |
| Chain:              | 0.404" |

The manufacturer reserves the right to make technical changes and improvements.

| DELIMBING UNIT:                                              |        |  |
|--------------------------------------------------------------|--------|--|
| Number of knives:                                            | 4+2    |  |
| Maximum opening of front knives:                             | 600 mm |  |
| Maximum opening of rear knives:                              | 630 mm |  |
| Delimbing knives and feed rollers are separately controlled. |        |  |